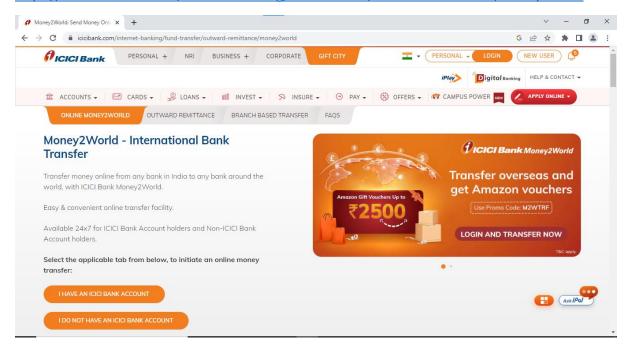

## **Steps to follow**

Step 1: The customer needs to redirect to the Money2World Platform from the below Link and select that "I HAVE AN ICICI BANK ACCOUNT"

https://www.icicibank.com/internet-banking/fund-transfer/outward-remittance/money2world