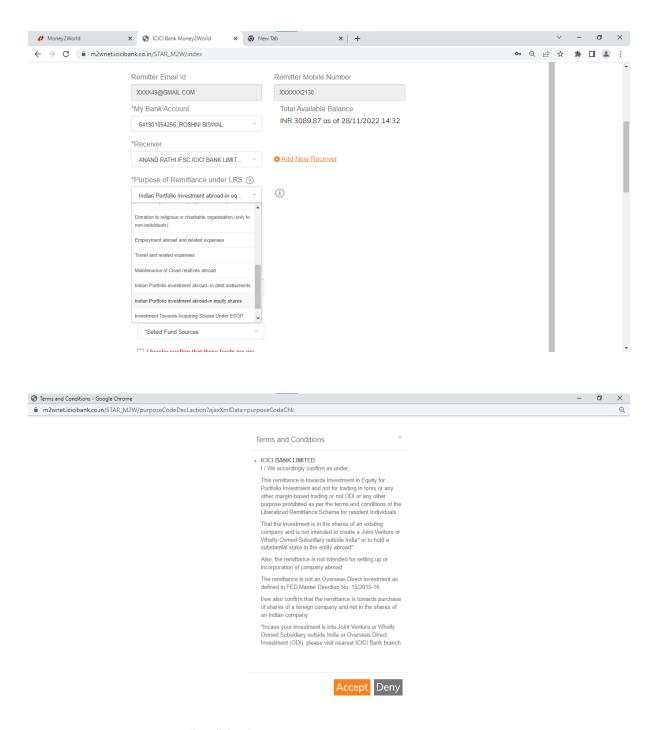

Step 6: The customer will be redirected to the Transfer Now page. The customer can select the Account number from which the customer want's to process the transactions

Step 7: Select the Purpose as "Indian Portfolio Investment abroad - in equity shares and accept the declaration mentioned