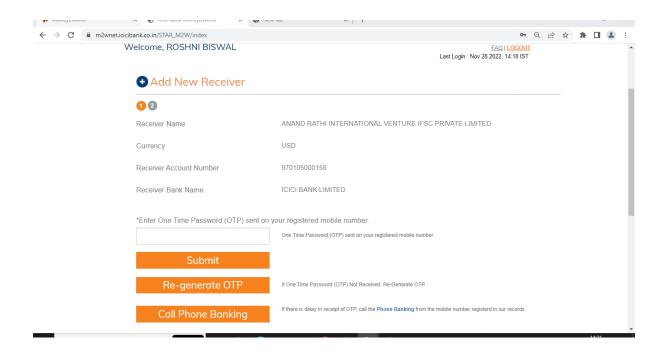

Step 2: Enter Internet Banking Details to Login into Money2World and select Send Money Now

Step 3: Select Add Receiver to Input receiver details

Step 4: Input the receiver details

Step 5: Enter OTP to complete adding the beneficiary details