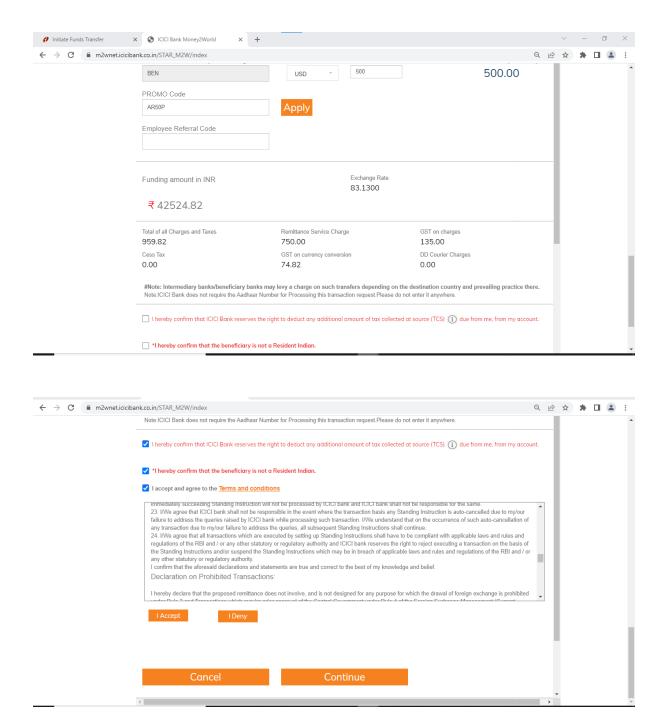

Step 9: Select Source of funds and entire the amount and PROMO code "AND40P

Step 10: Please confirm the details of the payment and submit the transaction

Step 11: Fill the debit card grid and OTP received on the registered mobile number