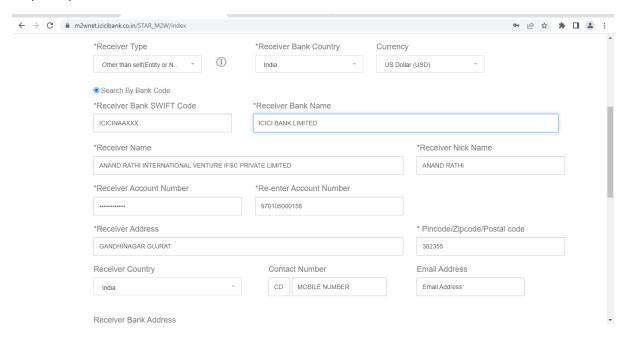

Step 2: Enter Internet Banking Details to Login into Money2World and select Send Money Now

Step 3: Select Add Receiver to Input receiver details

Step 4: Input the receiver details

Step 5: Enter OTP to complete adding the beneficiary details

Step 6: The customer will be redirected to the Transfer Now page. The customer can select the Account number from which the customer want's to process the transactions

Step 7: Select the Purpose as "Indian Portfolio Investment abroad - in equity shares and accept the declaration mentioned