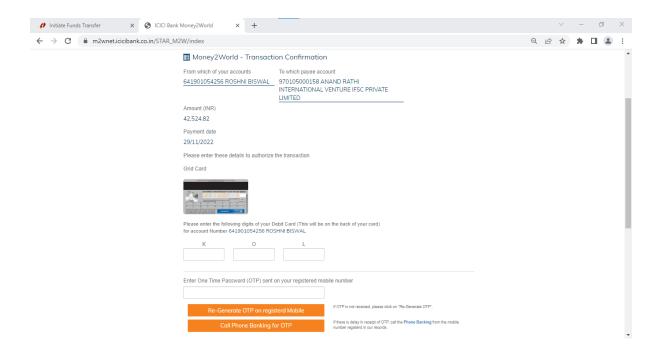

Step 9: Select Source of funds and entire the amount and PROMO code "AND40P

Step 10: Please confirm the details of the payment and submit the transaction

Step 11: Fill the debit card grid and OTP received on the registered mobile number