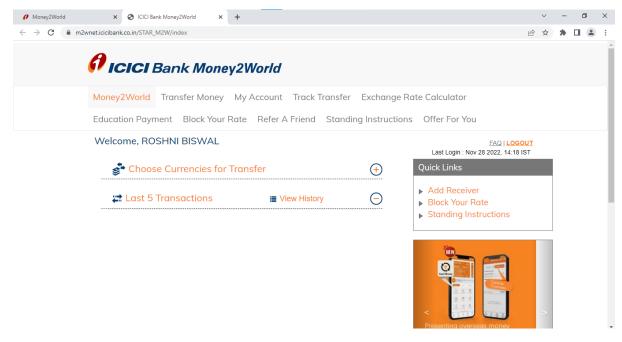

Step 2: Enter Internet Banking Details to Login into Money2World and select Send Money Now

Step 3: Select Add Receiver to Input receiver details

Step 4: Input the receiver details

Step 5: Enter OTP to complete adding the beneficiary details