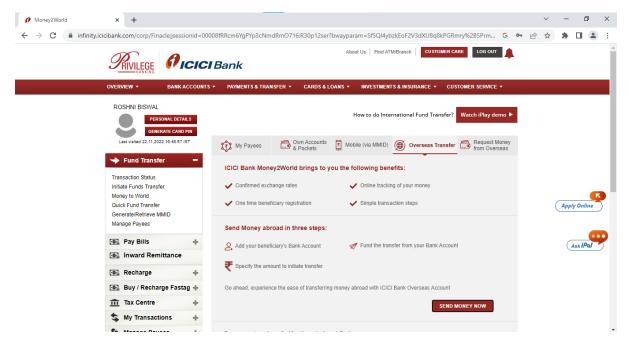

Step 2: Enter Internet Banking Details to Login into Money2World and select Send Money Now

Step 3: Select Add Receiver to Input receiver details

Step 4: Input the receiver details

Step 5: Enter OTP to complete adding the beneficiary details