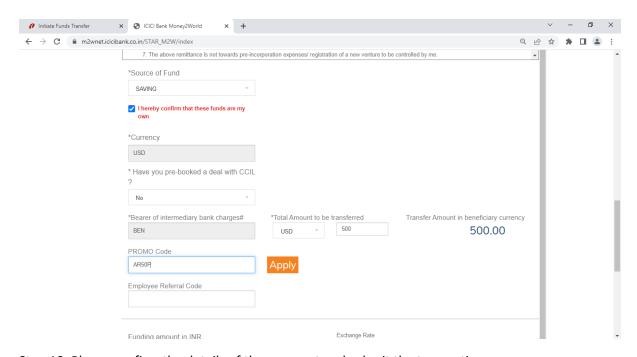

Step 9: Select Source of funds and entire the amount and PROMO code "AND40P

Step 10: Please confirm the details of the payment and submit the transaction

Step 11: Fill the debit card grid and OTP received on the registered mobile number