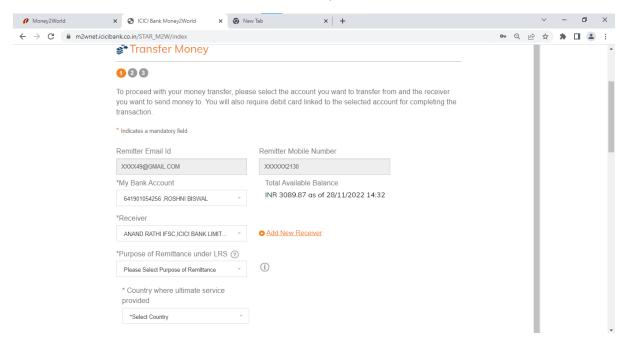

Step 6: The customer will be redirected to the Transfer Now page. The customer can select the Account number from which the customer want's to process the transactions

Step 7: Select the Purpose as "Indian Portfolio Investment abroad - in equity shares and accept the declaration mentioned